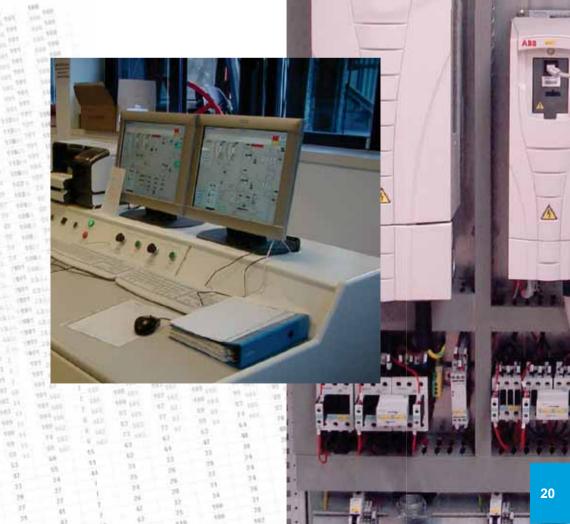

## Control System

Having always been sensitive to technical innovation and striving to add value to its plants, Cimprogetti has studied, designed and realized its own control system, named **CIM-LPCS**®, which is continuously updated on the basis of the experience gained in the design and commissioning kilns worldwide.

Designed for industrial environments, where the security of data and personnel is a primary issue, the control system manages the process by tracking the data and functions of plant operation while keeping its user friendly characteristics.

Last but not least, remote data transfer and analysis of operation, alarm management as well as on line scheduled maintenance support, are only but a few of the standard features of the Cimprogetti control package.